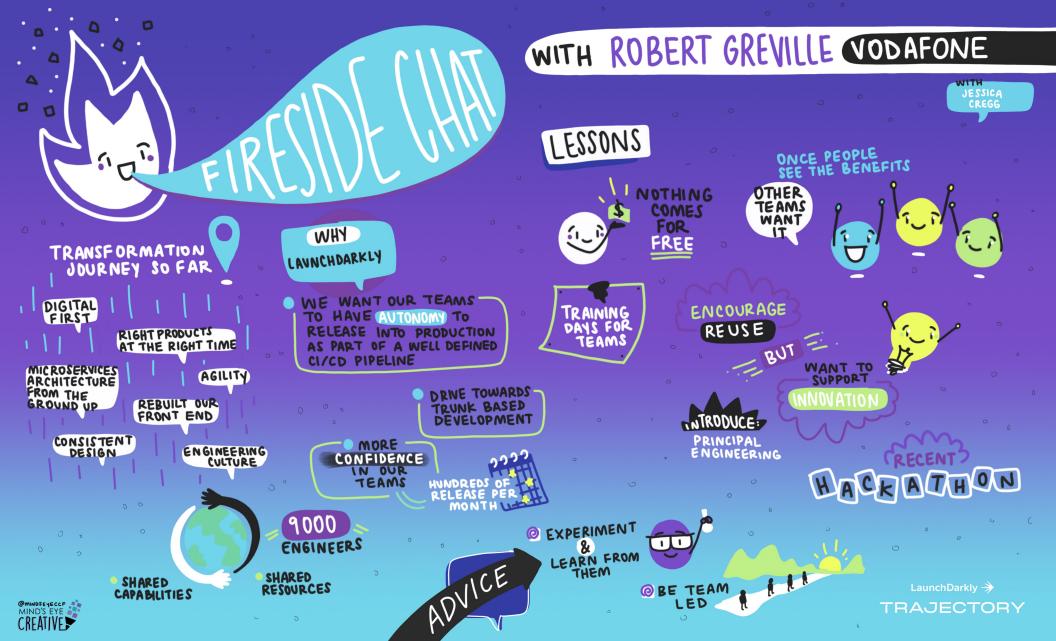

#### TRAJECTORY



# Talk Illustrations



#### Introduction

Trajectory 2022 was the fourth installment of our annual thought leadership conference. This twoday event gathered industry thought leaders and practitioners, as well as LaunchDarkly users, customers, and partners, to share and discuss the latest software industry trends and best practices and showcase cutting-edge development and delivery on a global scale. Mind's Eye Creative captured each of our 25+ keynotes and conversations, creating entertaining and informative illustrations that provide a fun, high-level overview of the conference.

Mind's Eye Creative mindseyecreative.ca @mindseyeccf



















### GENERAL MOTORS' JOURNEY TO FEATURE FLAGS WITH LANNCHDARKLY



#### UNLOCKING THE MONOLITH LESSONS LEARNED FROM NAVIANCE'S JOURNEY ADAM HISLEY















#### USING OBSERVABILITY TO ACCELERATE CONTINUOUS INTEGRATION







#### LAUNCHDARKLY ARCHITECTURE RELEASING FEATURES AT GLOBAL CODY DE ARKLAND FLAG DELIVERY GLOBAL NETWORK CLOBAL DISTRIBUTED (100+) POINTS OF PRESENCE CACHE & SERVE FLAG & RULE PAYLOADS ONLY EVALUATED FLAG VALUES ARE TRANSMITTED TO CLIENTS, PROTECTING SENSITIVE DATA DELIVERING 20 TRILLION FEATURE FLAGS DAILY いっつ m SPEED SEPARATE SERVER CLIENT / FRACTION OF SIDE X SIDE 🖌 CONSISTENCY 1220 WHAT HAPPENS IF MY SDK INITIALIZATION APPLICATION CAN'T REACH LAUNCHDARKLY A ALL CLIENTS ARE GETTING THE SAME FLAGS AT THE SAME TIME SPEED LAUNCH DARKLY SERVICE CUSTOM APPLICATION