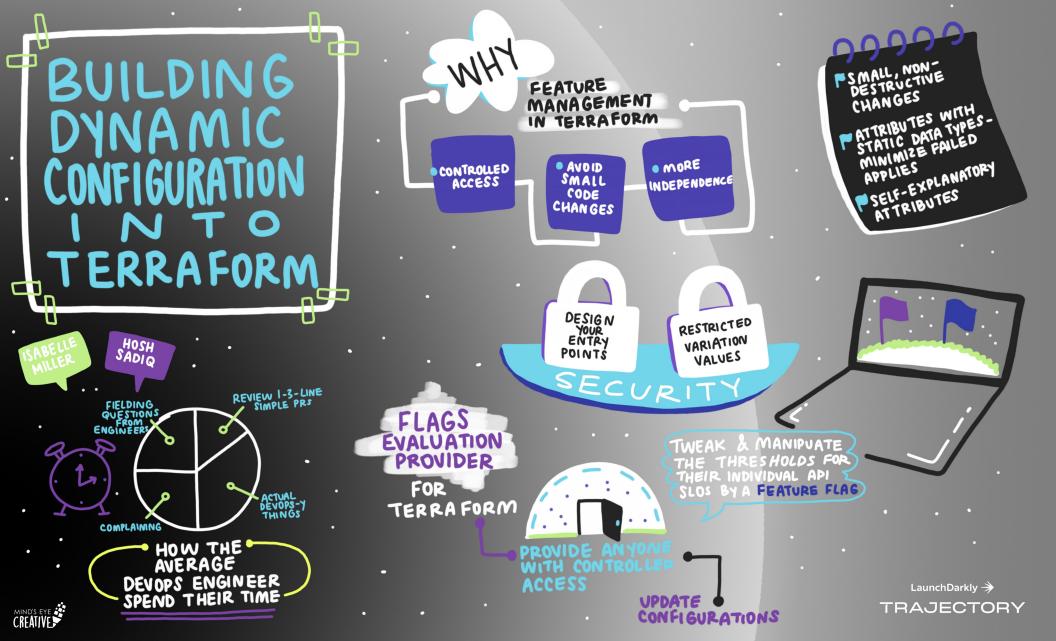

#### TRAJECTORY



# Talk Illustrations



#### Introduction

Trajectory 2022 was the fourth installment of our annual thought leadership conference. This twoday event gathered industry thought leaders and practitioners, as well as LaunchDarkly users, customers, and partners, to share and discuss the latest software industry trends and best practices and showcase cutting-edge development and delivery on a global scale. Mind's Eye Creative captured each of our 25+ keynotes and conversations, creating entertaining and informative illustrations that provide a fun, high-level overview of the conference.

Mind's Eye Creative mindseyecreative.ca @mindseyeccf



















### GENERAL MOTORS' JOURNEY TO FEATURE FLAGS WITH LANNCHDARKLY



#### UNLOCKING THE MONOLITH LESSONS LEARNED FROM NAVIANCE'S JOURNEY ADAM HISLEY















#### USING OBSERVABILITY TO ACCELERATE CONTINUOUS INTEGRATION







#### LAUNCHDARKLY ARCHITECTURE RELEASING FEATURES AT GLOBAL CODY DE ARKLAND FLAG DELIVERY GLOBAL NETWORK CLOBAL DISTRIBUTED (100+) POINTS OF PRESENCE CACHE & SERVE FLAG & RULE PAYLOADS ONLY EVALUATED FLAG VALUES ARE TRANSMITTED TO CLIENTS, PROTECTING SENSITIVE DATA DELIVERING 20 TRILLION FEATURE FLAGS DAILY いっつ m SPEED SEPARATE SERVER CLIENT / FRACTION OF SIDE X SIDE 🖌 CONSISTENCY 1220 WHAT HAPPENS IF MY SDK INITIALIZATION APPLICATION CAN'T REACH LAUNCHDARKLY A ALL CLIENTS ARE GETTING THE SAME FLAGS AT THE SAME TIME SPEED LAUNCH DARKLY SERVICE CUSTOM APPLICATI